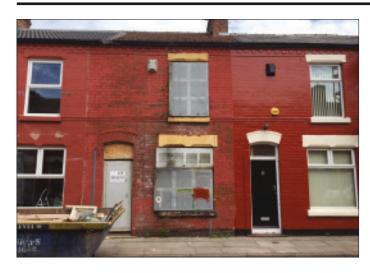

## 9 Childwall Avenue, Liverpool L15 2JB GUIDE PRICE £5,000 - £10,000

**Description** A two bedroomed middle terraced property in need of a full upgrade and refurbishment scheme due to fire/smoke damage. There is a restriction on the property that it can only be purchased for owner occupation following the work. The purchaser cannot let the property or sell it within a period of five years. The vendor would like the buyer to renovate the property within 12 months of purchasing it to fit in with Liverpool City Council's local regeneration scheme.