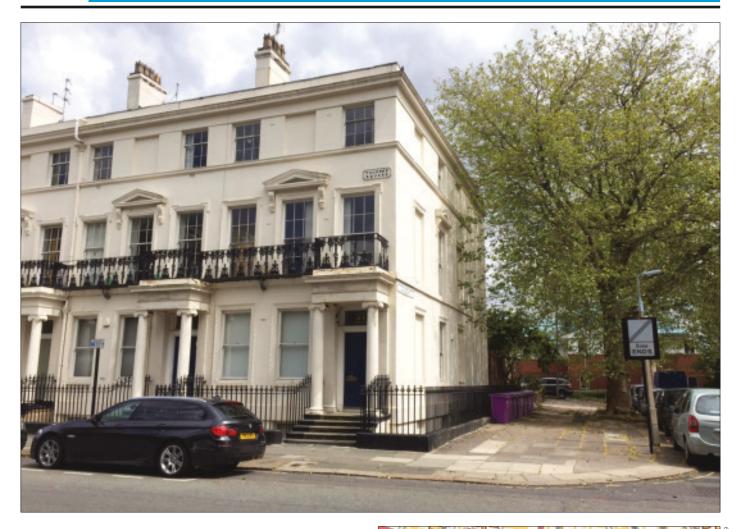

# 24 Falkner Square, Liverpool L8 7NY \*GUIDE PRICE £400,000 +

### RESIDENTIAL INVESTMENT 5 SELF CONTAINED FLATS, PRODUCING IN EXCESS OF £35,000 PER ANNUM.

**Description** A residential student investment currently producing in excess of £35,000 per annum from 1st July 2016 until 30th June 2016 with tenant guarantors in place. The property comprises of a three storey georgian end town house converted to provide 5 selfcontained flats (2x2 bedroomed flats, 2x1 bedroomed flats and 1x Studio). Each flat benefits from modern fitted kitchens, secure entry system and permit street parking.

Situated Fronting Falkner Square in the Georgian Quarter in Town in a sought after location overlooking Falkner Square Gardens and within easy reach of Liverpool University and the City Centre.