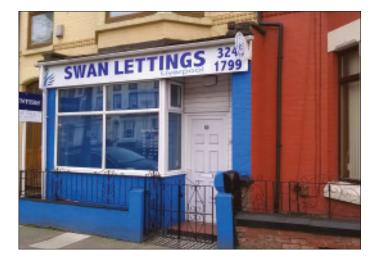

## 60 Derby Lane, Stoneycroft, Liverpool L13 3DN \*GUIDE PRICE £35,000 +

LOT

64

## COMMERCIAL INVESTMENT PRODUCING £4,800 PER ANNUM BENEFITING FROM DOUBLE GLAZING AND CENTRAL HEATING.

**Description** A ground floor office investment property currently let by way of a 5 year lease until 2020 to Swan Lettings with a current passing rent of £400 per calendar month (£4800 per annum) rising to £425, £450 and £475 per calendar month as fixed rent reviews. The property is in good order throughout and benefits from double glazing and gas central heating.