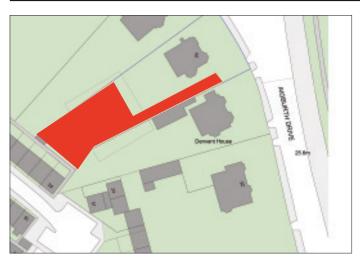

## A VACANT PIECE OF LAND.

**Description** A plot of land extending to approximately 10,000 sq.ft which would be suitable for redevelopment subject to any necessary planning consents.

Not to scale. For identification purposes only

Situated To the rear of 24 Aigburth Drive, which has right of way, in a very popular residential area overlooking Sefton Park and walking distance to Lark Lane amenities.