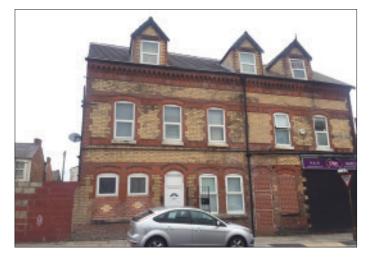

## 200 Bedford Road, Bootle, Merseyside L20 9NB \*GUIDE PRICE £35,000 +

#### A 4 BEDROOMED 3 STOREY END OF TERRACED. BENEFITING FROM DOUBLE GLAZING AND CENTRAL HEATING.

**Description** A 3 storey 4 bedroomed double fronted end of terraced property which has recently been refurbished to include a new roof, new plumbing, newly fitted central heating system and double glazing. The property would be suitable for HMO Investment purposes and if rented at £60 per room per week the property has the potential to generate £12,500 per annum.