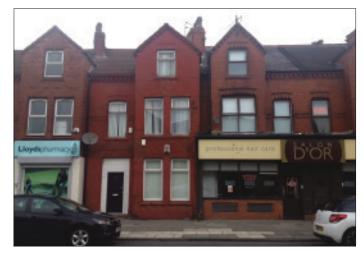

## 84 127/127a Knowsley Road, Bootle, Liverpool L20 4NJ GUIDE PRICE £40,000 +

# 2 VACANT FLATS BENEFITING FROM DOUBLE GLAZING AND CENTRAL HEATING.

**Description** A vacant three storey middle terrace property converted to provide two self contained flats. The ground floor benefits from double glazing and there is central heating to both flats. When fully let the potential annual rental income potential is £9,600.

#### Situated

Fronting Knowsley Road in a popular and well established residential location within close

proximity to local amenities and approximately 5 miles from Liverpool City Centre.

Not to scale. For identification purposes only