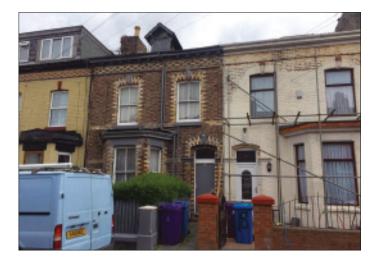

### 20 Windsor Road, Tuebrook, Liverpool L13 8BD \*GUIDE PRICE £30,000 - £35,000

## THREE STOREY 6 BED TERRACED HOUSE IN NEED OF REPAIR AND MODERNISATION.

**Description** A 3 storey middle terraced property which has previously been used as 5 Bedsitting rooms. The property is in need of a full upgrade and refurbishment scheme and would be suitable for occupation, resale or HMO use subject to any necessary consents.