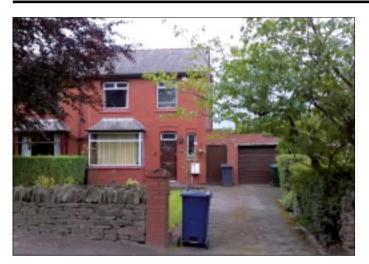

## 12 Chequer Lane, Upholland, Skelmersdale, Lancashire WN8 0DE \*GUIDE PRICE £90,000+

- 3 bed semi detached
- Double glazing with central heating
- Gardens

**Description** Vacant three bedroom semi detached house benefitting from double glazing, central heating and open rear views. The property is in a popular area however requires modernisation.

**Ground Floor** Porch, Entrance Hall, Living Room, Dining Room with double glazed patio door, Kitchen, Lean to outbuilding. First Floor Two Double Bedrooms, Single Bedroom, Bathroom, Separate WC. Access to the boarded loft space.

Outside Lawned gardens to the front and rear. Lean to garage and open views to the rear.