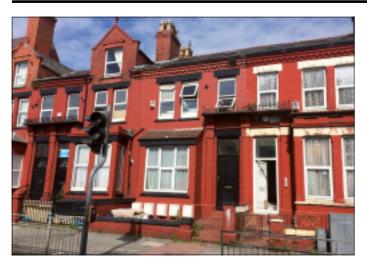

## 502 Stanley Road, Bootle, Merseyside L20 5AF \*GUIDE PRICE £55,000+

- Mid terrace property
- Providing 5 self contained flats
- Producing £20,000 pa

**Description** A three storey middle terraced property converted to provide  $4 \times 1$  bedroomed self contained flats and 1 studio flat. The 4 flats are let by way of Assured Shorthold Tenancies producing in excess of £14,500 per annum. The property benefits from double glazing, central heating and separate gas and electric meters. When fully let the potential annual rental income being in excess of £17,000