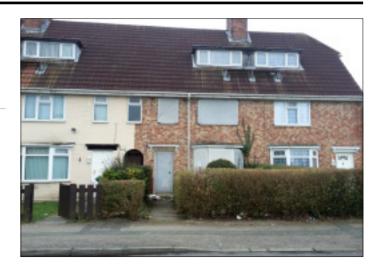

## 38 Denford Road, Liverpool L14 2DW \*GUIDE PRICE £55,000+

## 4 bed town house

**Description** A vacant 4 bedroomed 3 storey dormer style benefiting from double glazing and central heating (boiler removed). Following refurbishment the property would be suitable for occupation or investment purposes.

Situated Off Finch Lane which is turn is off Fast Prescot Road in a popular and well established residential location within close proximity to local amenities.

Second Floor 1 further room.

Outside Front and rear Garden.