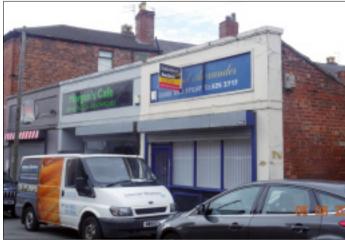

## 1a & 1b Windsor Road, Walton, Liverpool L9 4RA \*GUIDE PRICE £55,000+

• Two single storey retail units

LOT

45

Partly let producing £5,200 pa

**Description** The premises consist of two single storey retail units. Unit 1A currently trades as a Cafe and is let by way of a six year full repairing and insuring lease with approximately three years unexpired term at a rent of £5,200 per annum. Unit 1B is vacant and previously traded as a hair salon and would be suitable for a number of uses, subject to any relevant planning consents. Each unit benefits from mains electric and water supply, Kitchenette and W.C facilities and electric roller shutters. The potential annual rental income when both fully let is in excess of £9,000. Situated Fronting Windsor Road just off Walton Vale, which is a well established commercial centre situated approximately 5 miles North of Liverpool City Centre.

Accommodation Unit 1A - Cafe with 18 covers, kitchen, WC's - Net Internal area - 28.8 sqm (310 sq.ft) Unit 1B - Salon with 5 Stations, Kitchen, WC - Net Internal area - 28.8 sqm (310 sq.ft)