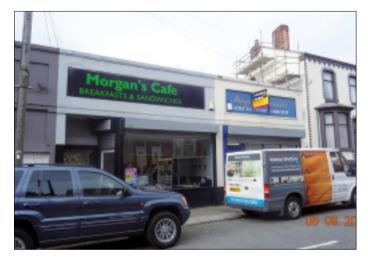

## 1a & 1b Windsor Road, Walton, Liverpool L9 4RA \*GUIDE PRICE £55,000+

• Two single storey retail units

LOT

45

Partly let producing £5,200 pa

**Description** The premises consist of two single storey retail units. Unit 1A currently trades as a Cafe and is let by way of a six year full repairing and insuring lease with approximately three years unexpired term at a rent of £5,200 per annum. Unit 1B is vacant and previously traded as a hair salon and would be suitable for a number of uses, subject to any relevant planning consents. Each unit benefits from mains electric and water supply, Kitchenette and W.C facilities and electric roller shutters. The potential annual rental income when both fully let is in excess of £9,000. Situated Fronting Windsor Road just off Walton Vale, which is a well established commercial centre situated approximately 5 miles North of Liverpool City Centre.

Accommodation Unit 1A - Cafe with 18 covers, kitchen, WC's - Net Internal area - 28.8 sqm (310 sq.ft) Unit 1B - Salon with 5 Stations, Kitchen, WC - Net Internal area - 28.8 sqm (310 sq.ft)