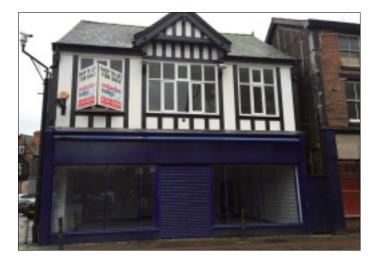

## 8 Crown Street, Northwich, Cheshire CW9 5AX 51 \*GUIDE PRICE £100,000+

LOT

## Double fronted ground floor retail unit with storage

Description A vacant double fronted ground floor retail unit with a total area of 183 sq m (1,975 sq ft). The property comprises an open plan ground floor retail unit benefitting from internal and external roller shutters, air conditioning and fire alarm. The first floor is arranged as partitioned offices with kitchen and WC, with second floor storage. The property is suitable for a variety of uses subject to the necessary planning consents.