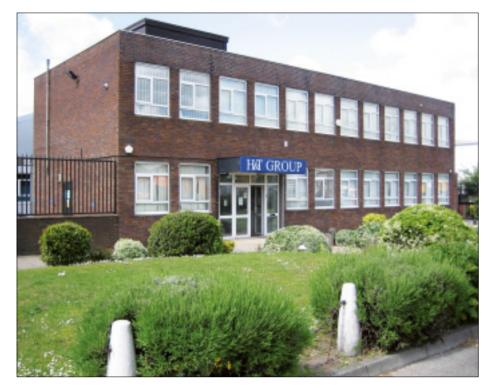

## Essex House, Bridle Road, Aintree Merseyside L30 4UE \*GUIDE PRICE £480,000-£520,000

## Office investment opportunity producing £90,657 per annum

**Description** High yielding prominent office investment opportunity comprising of various single and two storey self contained units. 41% of these are let to companies with low risk (Experian). The property has well refurbished middle and rear sections with a current net annual rental income of £90,657. The potential income is £140,595 when fully let.