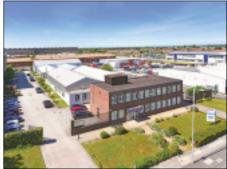

## Essex House, Bridle Road, Aintree Merseyside L30 4UE \*GUIDE PRICE £480,000-£520,000

## Office investment opportunity producing £90,657 per annum

**Description** High yielding prominent office investment opportunity comprising of various single and two storey self contained units. 41% of these are let to companies with low risk (Experian). The property has well refurbished middle and rear sections with a current net annual rental income of £90,657. The potential income is £140,595 when fully let.

Situated On the North East side of Bridle Road in close proximity to Dunnings Bridge Road (A536). The M57 and M58 are 1.8 miles away and the building is close by to Aintree Merseyrail Station. **VAT** The property is elected for VAT and it is the intention to treat the transaction as a Transfer of a Going Concern (TOGC).