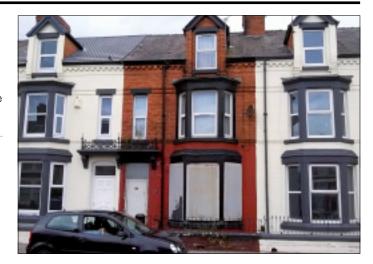

## 23 Sheil Road, Liverpool L6 3AB \*GUIDE PRICE £55,000+

- A 5 bedroomed middle terraced property
- In need of complete renovation.

**Description** Vacant 5 bedroom inner terraced house arranged over three floors. The property is in need of complete renovation and modernisation. There is a restriction on the property that it can only be purchased for owner occupation following the work. The purchaser cannot let the property or sell it within a period of five years.