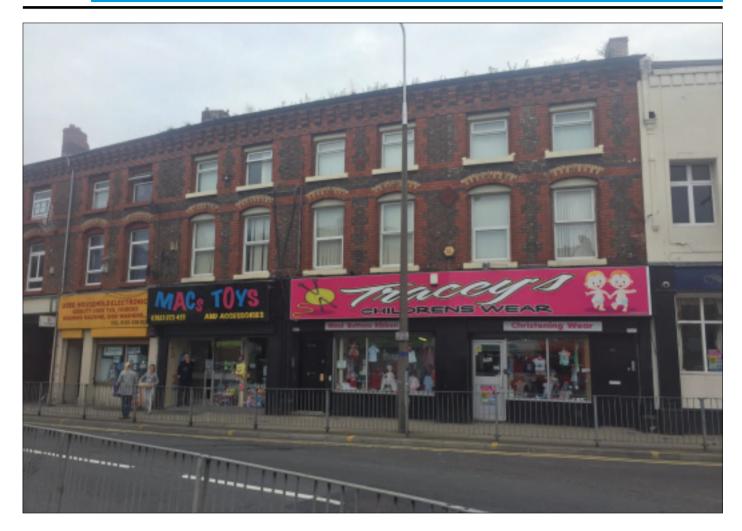

**Situated** Prominently situated fronting County Road (A59) close to it's junction with Hale Road approximately 3 miles north of Liverpool City Centre. Ground Floor No 137 - Macs Toys No 139 - 141 Traceys Childrenswear