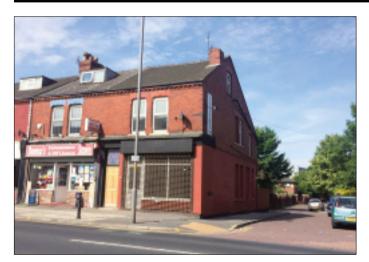

## 295 Hawthorne Road, Bootle, Merseyside L20 3AP \*GUIDE PRICE £50,000+

- Mixed use property
- Ground floor shop and two x 1 bed flats
- Double glazing and central heating

**Description** A three storey mixed use end of terrace property comprising of a ground floor retail unit together with 2 x 1 bedroom flats above access via a separate front entrance. The flats have recently been refurbished and benefit from double glazing and central heating. The Retail Unit would be suitable for a number of uses. subject to any necessary consents. When fully let the potential annual rental income is excess of £12,000,00.

**Ground Floor Shop** Main sales area, Kitchen, WC.

First Floor Flat 1 Open Plan Lounge/Kitchen, Bedroom, Shower Room/W.C.

Second Floor Flat 2 Open Plan Lounge/Kitchen, Bedroom, Shower Room/W.C.

Outside vard to the rear.