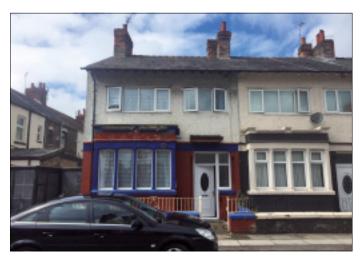

## 1 Etruscan Road, Old Swan, Liverpool L13 3DJ \*GUIDE PRICE £65,000+

- Vacant 4 bed end terraced
- Double glazing and central heating

**Description** A good sized 4 bedroomed end of terrace property benefiting from double glazing and central heating. Following modernisation the property would be suitable for occupation, re-sale or investment purposes.

Situated Off Derby Lane which in turn is off Queens Drive (A5058) in a very popular and well established residential location within close proximity to Old Swan amenities, schooling and approximately 3 miles from Liverpool City Centre.