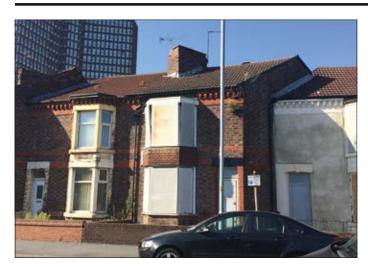

## 211 Strand Road, Bootle, Merseyside L20 3HJ \*GUIDE PRICE £25,000+

 Vacant two bedroom middle terrace property in need of repair and modernisation

**Description** A vacant two bedroomed middle terrace property which following repair and modernisation would be suitable for investment purposes.