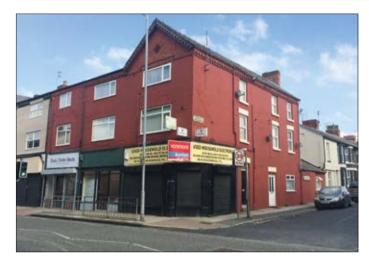

## 21 103–107 Linacre Road, Litherland, Liverpool L21 8NS \*GUIDE PRICE £150,000+

## • Three commercial retail units with seven onebedroomed flats. Producing £25,632pa.

**Description** A mixed use property comprising three commercial retail units together with seven one-bedroomed self-contained flats above. The shops are currently let by way of Leases and trading as 'Easy Order Beds' and 'Used Household Electrics'. Four of the flats are currently let by way of Assured Shorthold Tenancies and one by way of a regulated tenancy. The property is currently producing £25,632 per annum. The potential income when fully let being in excess of £35,000pa.

Situated Fronting Linacre Road on the corner of Hinton Street approximately 5 miles north of Liverpool city centre.

Not to scale. For identification purposes only

Ground Floor 107 Corner shop, Kitchen, WC 103–105 Shop, Kitchen, WC 103–105