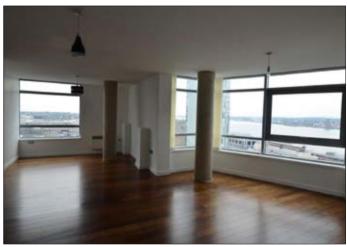

**Description** A modern spacious two bedroomed 19th floor apartment benefiting from double glazing, electric storage heaters, stylish fitted kitchen with integrated appliances, secure allocated parking space and 24 hour concierge service. The property is in very good condition and would be suitable for immediate occupation or investment purposes with stunning river and city views.

**Ground Floor** Reception with concierge services and express passenger lift

Nineteenth Floor
Apartment Hallway, Open Plan
Living room, Kitchen, Bathroom/
WC, two Bedrooms one with
ensuite shower room/WC