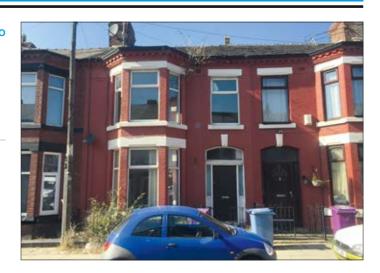

## 23 Egerton Road, Liverpool L15 2HN \*GUIDE PRICE £70,000+

 Vacant middle terrace property converted to provide two self contained flats

**Description** A vacant two storey middle terrace property which has been converted to provide two self contained flats (one one-bed and one two-bed) which following repair and modernisation would be suitable for investment purposes. The property benefits from double glazing and central heating.