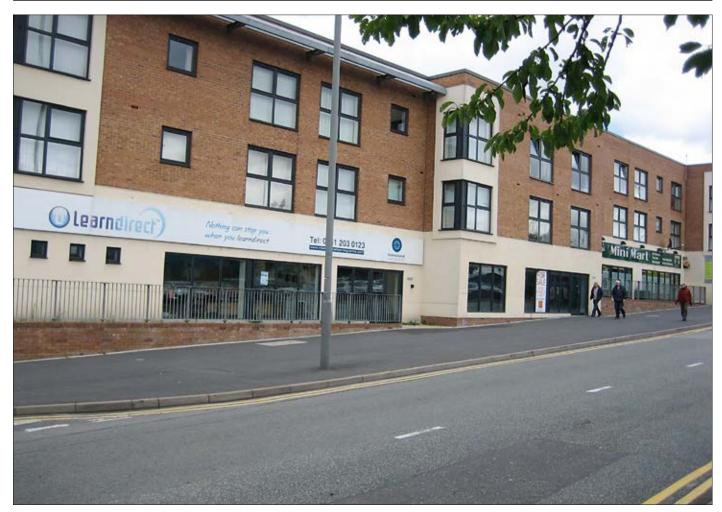

## Holly Court, Speke Road, Garston, Liverpool L19 2JP \*GUIDE PRICE £350,000-£375,000

 Six self contained ground floor retail units, four are currently let producing £49,975 per annum

Description Modern commercial investment opportunity incorporating six self-contained ground floor retail units. Four units are currently let producing  $$\Sigma49,975$$  per annum with a potential income of  $$\Sigma63,375$$  when fully let. The properties benefit from security shutters, double glazed aluminium framed shop fronts and where occupied are fitted to a good standard.

Situated The properties are located on Speke Road, close to its junction with Horrocks Avenue (B5171) and Garston Way/Speke Road (A561), in the district of Garston in close proximity to Liverpool South Parkway and New Mersey shopping park. Liverpool city centre is approximately 6 miles away and Liverpool John Lennon airport is approximately 2 miles south east.