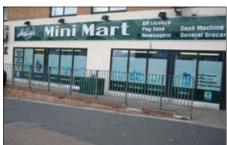

**Tenure** All individual 125 year long leases from 1st January 2005. Ground rents are £125 per annum per unit.

Joint Agent Landwood Group

Note Service charges are payable by the tenants

| PROPERTY       | TENANT                           | LEASE                          | RENT (PER ANNUM) |
|----------------|----------------------------------|--------------------------------|------------------|
| Block D        |                                  |                                |                  |
| Unit 1         | Tote Betting (not in occupation) | 15 years from 13/11/2007       | £16,875          |
| Unit 2         | Vacant                           | _                              | (ERV £7,000)     |
| Blocks C and E |                                  |                                |                  |
| Unit 1         | Employment Services Ltd          | 3 years from 20/04/2015        | £8,500           |
| Unit 2         | Vacant                           | _                              | (ERV £6,400)     |
| Unit 3         | Holly's Mini Market              | 15 years from 28/11/2008       | £18,600          |
| Unit 4         | Gonul                            | 4 years from ? IRI Terms       | £6,000           |
| Total          |                                  | £49,975 (£63,375 if fully let) |                  |