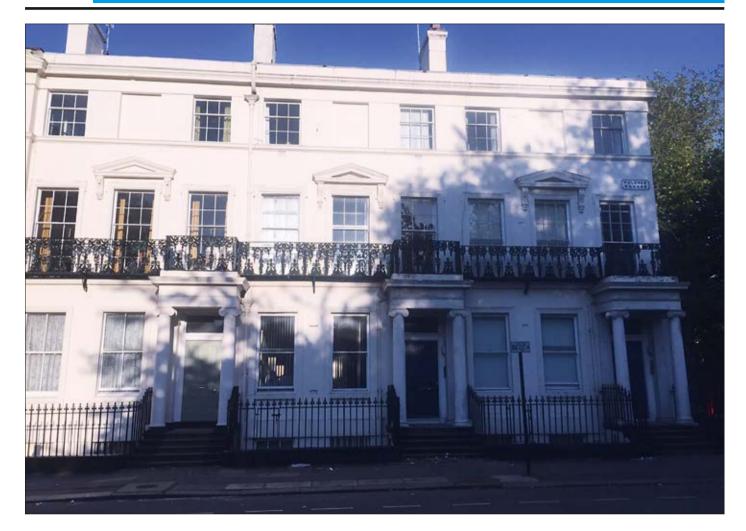

## 23 Falkner Square, Liverpool L8 7NY \*GUIDE PRICE £450,000+

- A residential student investment currently producing £41,916 per annum
- An extended 7 week completion is available if required.

**Description** A residential student investment currently producing £41,916 per annum let from 1st July 2015 until 30th June 2016 with tenant guarantors in place. The property comprises a three storey Georgian terrace house converted to provide four self-contained flats (two one-bedroomed flats, one two-bedroomed flats and one four-bed duplex flat). Each flat benefits from modern fitted kitchens, secure entry system and permit street parking.

Situated Fronting Falkner Square in the Georgian Quarter in Town in a sought after location overlooking Falkner Square Gardens and within easy reach of Liverpool University and the city centre.

Ground Floor Main Entrance Hallway
Flat A Duplex Open plan Lounge/Kitchen,
Stairs down to lower ground four Bedrooms,
Bathroom/WC.