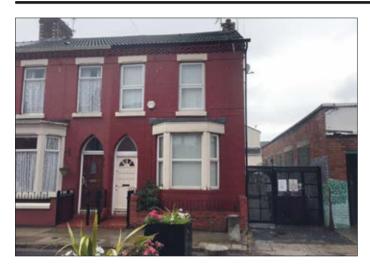

## 4 Southbank Road, Edge Hill, Liverpool L7 9LP \*GUIDE PRICE £60,000–£65,000

 A vacant three bedroomed end terraced property benefiting from double glazing and central heating.

**Description** A vacant three bedroomed end terraced property benefiting from double glazing and central heating. Following refurbishment the property would be suitable for occupation or investment purposes.

Situated Off Edge Lane and Prescot Road in a popular and well established residential location within close proximity to local amenities and approximately 3 miles from Liverpool city centre.

**Ground Floor** Hall, two Reception Rooms, Kitchen/Diner.