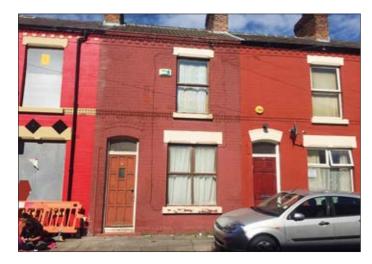

## 15 Childwall Avenue, Liverpool L15 2JB \*GUIDE PRICE £20,000-£25,000

LOT

## • Vacant two bedroom mid terrace property suitable for investment purposes

**Description** A vacant two bedroomed middle terrace property which following a full upgrade and refurbishment scheme would be suitable for re-sale or investment purposes. The property benefits from central heating.

Ground Floor Through Living Room, Kitchen.

First Floor Two Bedrooms, Bathroom/WC.

Outside Rear Yard.