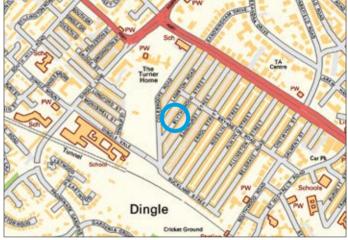

Not to scale. For identification purposes only

Situated Off Aigburth Road (A561) in a popular and well established residential location within close proximity to local amenities, Lark Lane, Sefton Park and approximately 3 miles from Liverpool city centre.