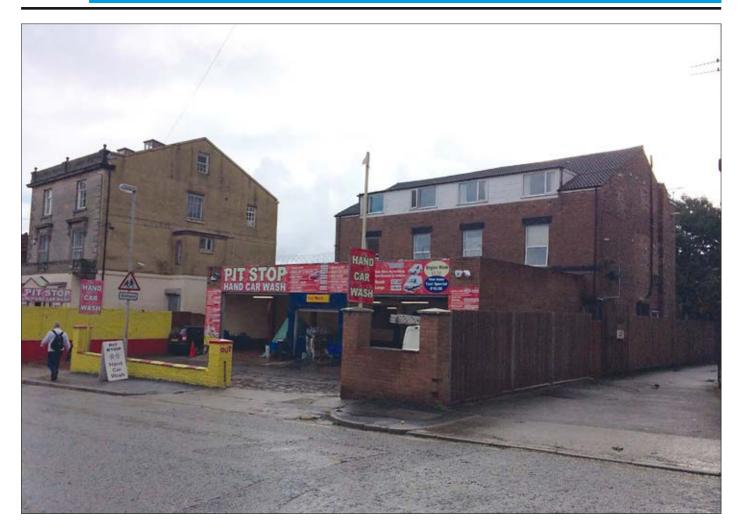

## • An investment property currently producing in excess of £30,000 per annum.

**Description** An Investment property currently producing in excess of £30,000 per annum. A ground floor Car Wash Unit together with a three storey residential block to the rear comprising ten one-bedroomed self-contained flats. The car wash is currently let at £4,200 per annum and 6 of the flats are currently let by way of Assured Shorthold Tenancies at a rental of £21,900 per annum. The total combined rental income being in excess of £26,100 per annum. The potential when fully let being in excess of £49,000 per annum. There is potential for re development on the site subject to any necessary planning consents.

Situated In the Oxton area of Birkenhead less than 1 mile from Oxton Village which includes shopping facilities, bars, restaurants and the amenities of Birkenhead town centre.