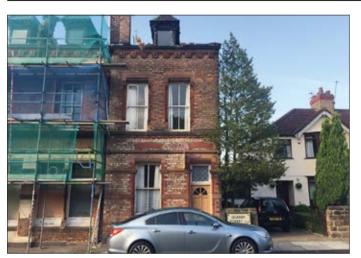

## 105 Quarry Street, Woolton, Liverpool L25 6HB \*GUIDE PRICE £100,000+

 A vacant three storey dormer style three bedroomed end terraced property

**Description** A three storey dormer style three bedroomed end terraced property requiring a full upgrade and refurbishment scheme. Following the work the property would then be suitable for occupation, resale or investment purposes.

**Ground Floor** Hall, Lounge, Dining Room, Kitchen.

First Floor Bedroom, Bathroom/ WC.

Second Floor Two further Bedrooms.

Outside Yard to the rear.