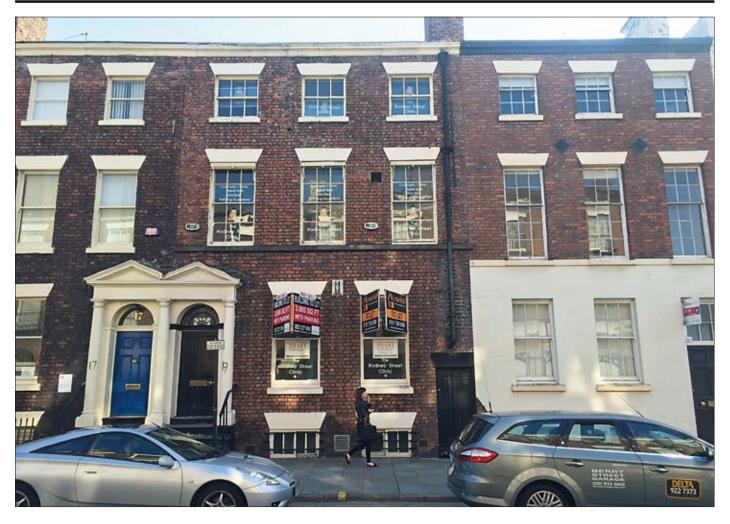

## 19 Rodney Street, Liverpool L1 9EF \*GUIDE PRICE £450,000+

## Vacant three storey middle terrace Georgian property

600sq ft (55.7m<sup>2</sup>)

209sq ft (19.4m<sup>2</sup>)

194sq ft (18.0m<sup>2</sup>) 240sq ft (22.3m<sup>2</sup>)

150sq ft (14.0m<sup>2</sup>)

**Description** A prestigious long leasehold (116 years approximately left to run) three storey plus basement middle terrace Georgian property which provides recently refurbished office accommodation and was most recently in use as a beauticians and health clinic. The property benefits from central heating, alarms and rear parking for two/three cars. The property would be suitable for residential conversion subject to the neccessary consents. Total Net Internal Area (approx) – 3,595 sq ft.

Situated Fronting Rodney Street close to the junction with Hardman Street forming the beginning of the Georgian Quarter, within a very popular and well established office/residential/medical consultancy district of Liverpool. The property lies within close proximity to Liverpool's Anglican and Metropolitan Cathedrals, the Philharmonic Hall and University of Liverpool and Liverpool John Moore's University Buildings.