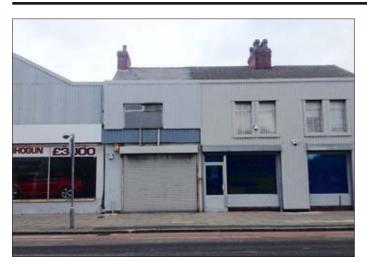

## 219 Knowsley Road, Bootle, Merseyside L20 4NW \*GUIDE PRICE £25,000+

• A vacant retail unit with storage space to the upper floor.

**Description** A vacant retail unit with storage space to the upper floor. The first floor would be suitable for flat conversion with a separate entrance to the rear already in place subject to the necessary consents.

**Ground Floor** Retail Unit.

First Floor Store Room.