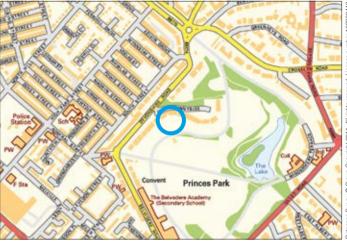

Not to scale. For identification purposes only

Situated Off Devonshire Road in a conservation area (B5174), a very popular and well established residential location within close proximity to Princes Park and local amenities.