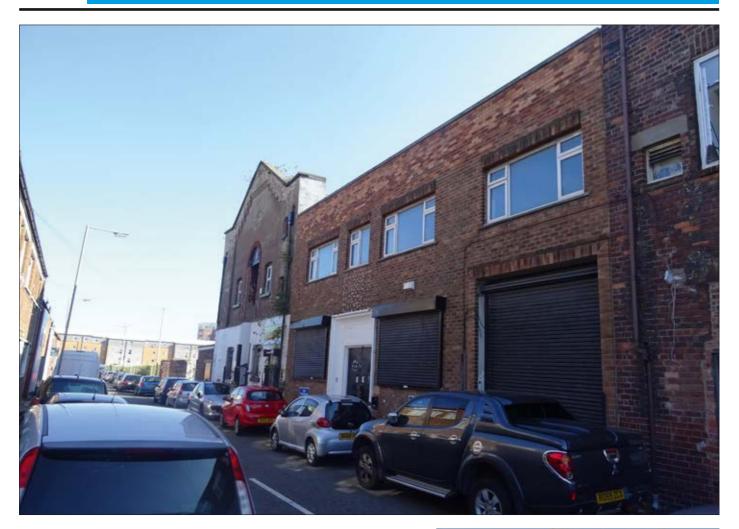

## • Warehouse and office accommodation

Description Three adjoining warehouse and office buildings suitable for variety of uses subject to the necessary planning consents. 9-11 Naylor Street comprises a ground floor car repair workshop with first floor offices. 8, 8A, 8B, 8C and 8D Oriel Street comprise ground and first floor warehouse premises and self contained ground and first floor offices.

Situated The property is situated with frontage on both Oriel Street and Naylor Street which both run directly off Vauxhall Road.