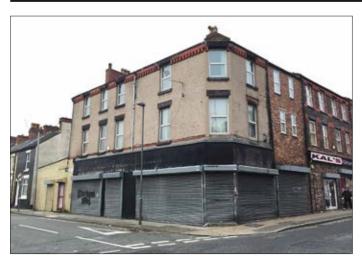

## 101 Breck Road, Anfield, Liverpool L4 2QX \*GUIDE PRICE £70,000+

 A mixed use corner property providing a ground floor retail unit together with two self contained flats above.
Producing £12,080 per annum

**Description** A mixed use corner property providing a ground floor retail unit together with two self-contained flats above (one one-bedroom and one two-bedroom) accessed via a separate side entrance. The property benefits from double glazing and electric wall heaters. There are steel roller shutters to the ground floor. The flats are both currently let by way of Assured Shorthold Tenancies producing  $\mathfrak{L}9,480.00$ pa and the shop is occupied by Divine Blinds Ltd at a rental of  $\mathfrak{L}2,600$ pa. The total annual income being in excess of  $\mathfrak{L}12,080$ .

Situated On the corner of Breck Road and Sedley Street on a busy main road position and approximately 2.5 miles from Liverpool city centre.