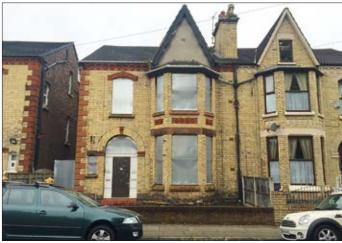

## 57 Marlborough Road, Tuebrook, Liverpool L13 8EA \*GUIDE PRICE £75,000+

## A semi detached property converted to provide four self contained units.

Description A semi-detached property converted to provide four self-contained units. The property is in need of a full upgrade and

refurbishment scheme. There are no fixtures or fittings.

Situated Off West Derby Road within close proximity to local amenities, Schooling, Newsham Park and approximately 3 miles from Liverpool city centre.