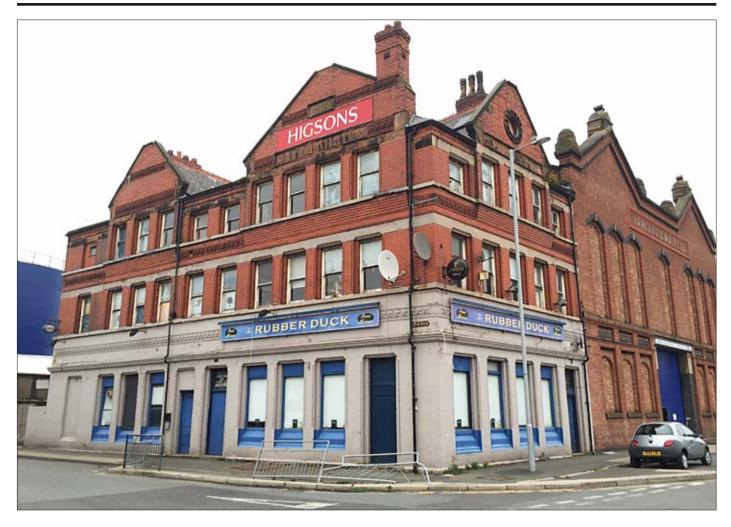

## The Rubber Duck Public House, 5 Strand Road, Bootle, Merseyside L20 1AH <sup>\*</sup>GUIDE PRICE £90,000+

## • A substantial three storey plus basement semi detached building formerly used as a public house with a 16 room hotel to the upper floors.

**Description** A substantial three storey plus basement semi-detached building formerly used as a public house with a 16 room hotel to the upper floors. The property is in need of refurbishment and would suitable for residential redevelopment purposes, subject to any necessary planning consents.

Situated On the corner of Strand Road and Rimrose Road (the A565) in a mixed commercial and residential area approximately 2 miles away from Liverpool city centre.

**Basement** Cellar

LOT

**Ground Floor** Bar area/ancillary accommodation 256.22 sq m