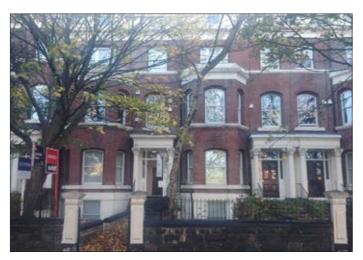

## Apt 10, 108 Princes Road, Liverpool L8 8AD \*GUIDE PRICE £52,000+

 A one bedroomed second floor duplex apartment. Let by way of an assured shorthold tenancy and produces an annual income of £5,400.

Description A one bedroomed second floor duplex apartment within a Victorian middle terraced property which has been converted to provide 12 apartments in total. The property is let by way of an Assured Shorthold Tenancy and produces an annual income of £5,400. It is in good decorative order throughout and benefits from an intercom system, central heating and a communal car park to the rear. The apartment will be sold fully furnished to include all white goods dishwasher, washing machine and fridge freezer.

Situated Fronting Princes
Road within close proximity to
Princes Park, local amenities and
transport links and approximately
1 mile from Liverpool city centre.

Ground Floor Main Entrance Hallway

Second Floor Flat Apartment Hall, Lounge, Bathroom/WC, Cloakroom, Bedroom. Stairs to Lower Level Kitchen/Diner, Utility Room.