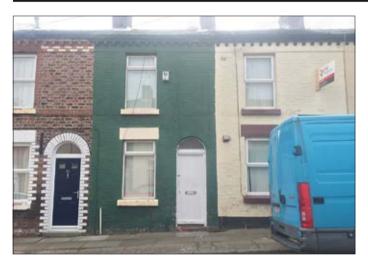

## 30 Stonehill Street, Liverpool L4 2QA \*GUIDE PRICE £35,000+

 A vacant two bedroomed mid terraced property. Double glazing. Electric storage heating

**Description** A vacant two bedroomed mid terraced property benefiting from double glazing and electric storage heating. The property would be suitable for investment purposes with a potential annual rental income of in excess of £5400.00.

**Ground Floor** Through Living Room, Kitchen, Bathroom/WC.

First Floor Two Bedrooms.

Outside Yard to the rear.

**EPC Rating D**