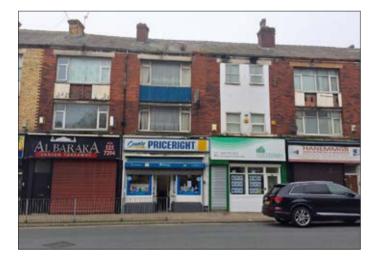

## 65 243 County Road, Walton, Liverpool L4 5PE GUIDE PRICE £30,000+

• A three storey mixed use middle terraced property comprising a ground floor retail unit together with a three bedroomed flat on the first and second floors. Benefits from steel roller shutters

**Description** A three storey mixed use middle terraced property comprising a ground floor retail unit together with a three bedroomed flat on the first and second floors. The property is in need of a full upgrade and refurbishment scheme. The property benefits from steel electric roller shutters. The property would be suitable for investment purposes with a potential annual rental income of in excess of £9000.00.