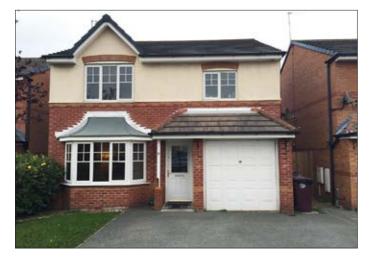

## 31 Whinberry Drive, Kirkby, Liverpool L32 9BA <sup>\*</sup>GUIDE PRICE £135,000+

LOT

86

## • A four bedroomed modern detached property producing £8,580 per annum. Double glazed. Central heated

**Description** A four bedroomed modern double fronted detached property currently let by way of an Assured Shorthold Tenancy producing £8,580 per annum. The property benefits from double glazing, gas central heating, front and rear gardens, off road parking and a garage and conservatory.

Ground Floor Hall, Lounge, Dining Room, Conservatory, Kitchen, WC

## First Floor Four Bedrooms (one ensuite), Family Bathroom/WC

**Outside** Front and rear gardens, Driveway, garage.