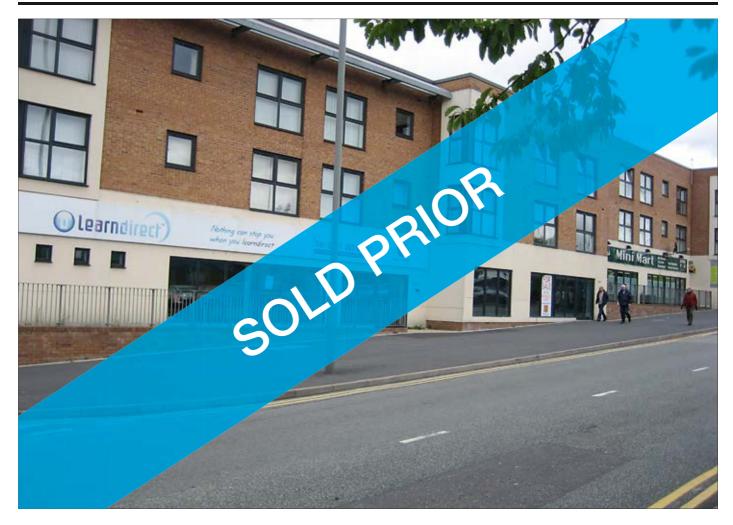

## Holly Court, Speke Road, Garston, Liverpool L19 2JP \*GUIDE PRICE £350,000-£375,000

## • Six self contained ground floor retail units, four are currently let producing £49,975 per annum

**Description** Modern commercial investment opportunity incorporating six self-contained ground floor retail units. Four units are currently let producing £49,975 per annum with a potential income of £63,375 when fully let. The properties benefit from security shutters, double glazed aluminium framed shop fronts and where occupied are fitted to a good standard.

Situated The properties are located on Speke Road, close to its junction with Horrocks Avenue (B5171) and Garston Way/Speke Road (A561), in the district of Garston in close proximity to Liverpool South Parkway and New Mersey shopping park. Liverpool city centre is approximately 6 miles away and Liverpool John Lennon airport is approximately 2 miles south east.