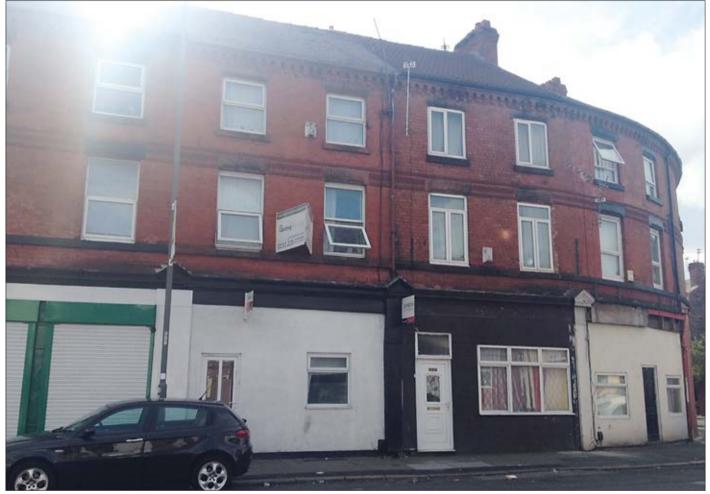

## 104 Lawrence Road, Liverpool L15 0EG 102 GUIDE PRICE £150,000+

## • Three storey middle terrace benefiting from double glazing and central heating

Description A three storey middle terrace property benefiting from double glazing and central heating. The property is fully HMO compliant and is in good order throughout. There are seven letting rooms with tenants due to move in from the end of June 2016 on a 12 month tenancy agreement with an annual rental income of £23,356.00 inclusive of bills.

Situated Fronting Lawrence Road close to its junction with Gainsborough Road within a popular and well established residential location within close proximity to Local amenities and approximately 2.5 miles from Liverpool city centre.