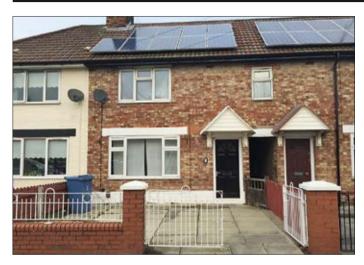

## 107 Snowberry Road, Liverpool L14 8XN GUIDE PRICE £40,000-£45,000

 A vacant three bedroomed mid town house benefiting from double glazing, central heating and gardens with driveway.

**Description** A vacant three bedroomed middle town house benefiting from double glazing, central heating, front and rear gardens and a driveway. Following modernisation the property would be suitable for occupation, resale or investment purposes.

Not to scale. For identification purposes only

Situated Off Princess Drive within close proximity to local amenities, schooling and approximately 4 miles away from Liverpool city centre.

**Ground Floor** Lounge, Kitchen/ Diner, Bathroom/WC.

First Floor Three Bedrooms.

Outside Paved rear garden, Driveway.

Note The properties will be marketed subject to HCA and local authority consent prior to completion.