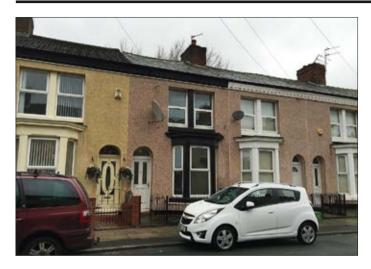

## 19 Tennyson Street, Bootle, Merseyside L20 4LE \*\*GUIDE PRICE £30,000-£35,000

 A three bedroomed middle terraced property beneifting from double glazing and central heating.

**Description** A three bedroomed middle terraced property benefiting from double glazing and central heating. The property is in need of modernisation.

Ground Floor Hall, Through Living room/Diner, Kitchen, Bathroom/WC

First Floor Three Bedrooms.

Outside Yard.

Note The properties will be marketed subject to HCA and local authority consent prior to completion.