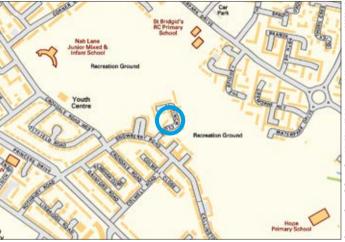

Not to scale. For identification purposes only

Situated Off Snowberry Road iust off Princess Drive within close proximity to local amenities, schooling and approximately 4 miles away from Liverpool city centre.