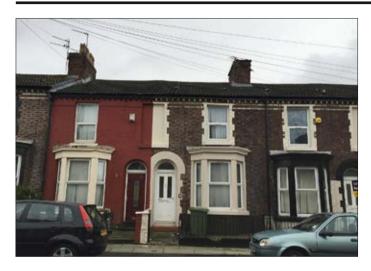

## 86 Olivia Street, Bootle, Merseyside L20 2ET \*GUIDE PRICE £35,000+

 A two bedroomed middle terraced property benefiting from double glazing and central heating.

**Description** A two bedroomed middle terraced property benefiting from double glazing and central heating. The property is in need of repair and modernisation.