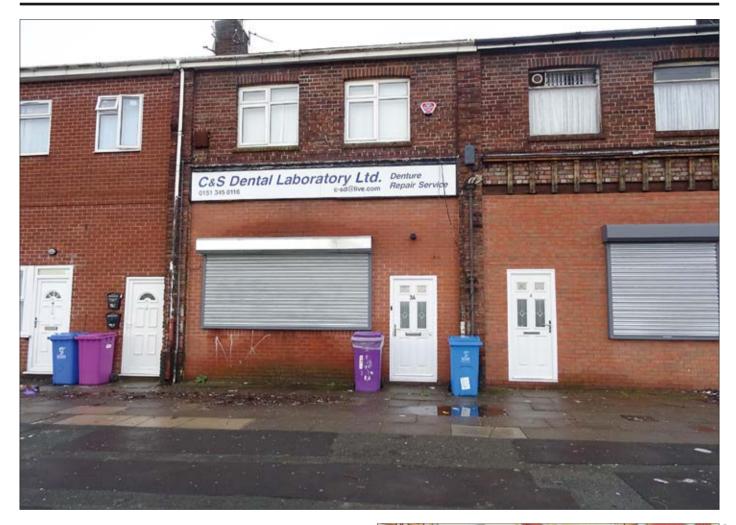

ON BEHALF OF LIVERPOOL CITY COUNCIL

Unit 3 The Parade, Wavertree, Liverpool L15 7JU GUIDE PRICE £35,000+

**Description** A freehold reversion with unexpired term terminating in 2022. The property comprises a two storey middle terraced property comprising a ground floor commercial unit with residential accommodation on the first floor.

Situated Fronting The Parade off Northway in a small parade of shops within an established residential location approximately 3 miles from Liverpool city centre.

## Ground Floor Shop

## First Floor Flat

**Fees** In addition to the purchase price the purchaser is to be responsible for the council's legal and surveyors fees at 3% of the sale price with a minimum of £1,500.00.

**Tenure** Freehold subject to a 99 year lease commencing on 6th September 1923 (expiring 5th September 2022) at a peppercorn ground rent.