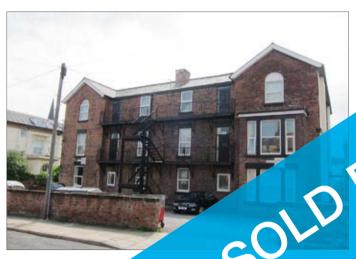

## Flat 14 Spenser Lodge, Spenser Avenue, Birkenhead CH GUIDE PRICE £20,000-£25,000

A vacant one bedroomed top floor

Description A vacant one bedroomed top floor flat suitable for investment purposes. The potential rental income being in excess of £4,650 per annum. There are shared gardens and parking to the front.