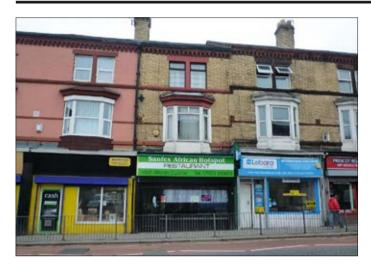

## 70/70a Prescot Road, Fairfield, Liverpool L7 0JA \*GUIDE PRICE £60,000+

 A three storey mixed use property comprising a ground floor shop unit together with a three bedroomed flat above via a separate rear entrance. The whole property is currently let by way of a 10 year lease from september 2014 at a rental of £9000.00 per an

Description A three storey mixed use property comprising a ground floor shop unit trading as "Sanfex African Hotpot" providing 20 covers together with a three bedroomed flat above via a separate rear entrance. The whole property is currently let by way of a 10 year lease from September 2014 at a rental of £9000.00 per annum. The property benefits from steel roller shutters to the ground floor, central heating and partial double glazing.