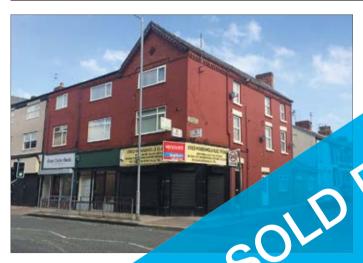

## 103–107 Linacre Road, Litherland, Liverpool L21 8NS \*GUIDE PRICE £150,000+

A mixed use process company company company company contains the contains and contains a conta

Description A mixed use property comprising three commercial retail units together with seven one-bedroomed self-contained flats above accessed via a separate side entrance. The shops are currently let by way of 12 month Leases and trading as 'Easy Order Beds' and 'Used lowerhold Electrics'

mater Fronting Linaure Road
the corner of Hinton Street

approximately 5 miles north of Liverpool city centre.

Not to scale. For identification purposes only

Ground Floor 107 Corner shop, Kitchen, WC. 103–105 Shop, Kitchen, WC.