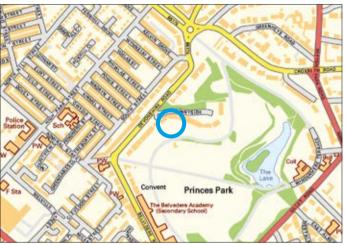

Not to scale. For identification purposes only

Situated Off Devonshire Road in a conservation area (B5174), a very popular and well established residential location within close proximity to Princes Park and local amenities.